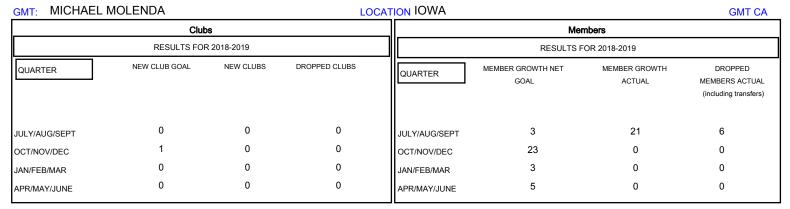

## District 9 EC

Results as of: 08/31/2018

| DROPPED CLUBS: 0  DROPPED MEMBERS |   | 10 CLUBS OF 45 ADDED 1 OR MORE NEW MEMBERS | GENDER DISTRIBUTION  MALE 986 (71.24%)  FEMALE 398 (28.76%)  Women Percentage Fiscal Year Goal: 35% |     |
|-----------------------------------|---|--------------------------------------------|-----------------------------------------------------------------------------------------------------|-----|
| DECEASED                          | 1 | CLICK HERE FOR CUMULATIVE  MEMBERSHIP DATA | TOTAL FAMILY UNIT MEMBERS                                                                           | 340 |
| CLUB CANCELLED                    | 0 |                                            |                                                                                                     | 172 |
| OTHER                             | 5 |                                            | FAMILY MEMBERS PAYING HALF DUES                                                                     | 172 |
| TOTAL                             | 6 |                                            |                                                                                                     |     |