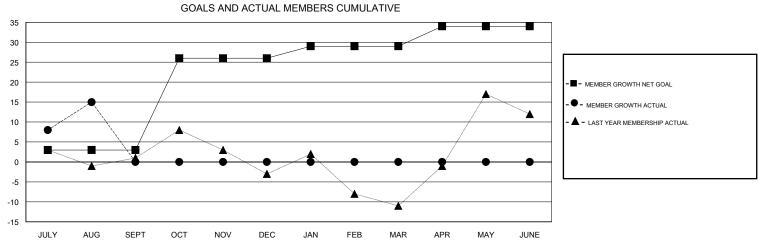

## District 9 EC

Results as of: 08/31/2018

| DROPPED CLUBS: 0  DROPPED MEMBERS |   | 10 CLUBS OF 45 ADDED 1 OR MORE NEW MEMBERS | GENDER DISTRIBUTION  MALE 986 (71.24%)  FEMALE 398 (28.76%)  Women Percentage Fiscal Year Goal: 35% |     |
|-----------------------------------|---|--------------------------------------------|-----------------------------------------------------------------------------------------------------|-----|
| DECEASED                          | 1 | CLICK HERE FOR CUMULATIVE  MEMBERSHIP DATA | TOTAL FAMILY UNIT MEMBERS                                                                           | 340 |
| CLUB CANCELLED                    | 0 |                                            |                                                                                                     | 172 |
| OTHER                             | 5 |                                            | FAMILY MEMBERS PAYING HALF DUES                                                                     | 172 |
| TOTAL                             | 6 |                                            |                                                                                                     |     |